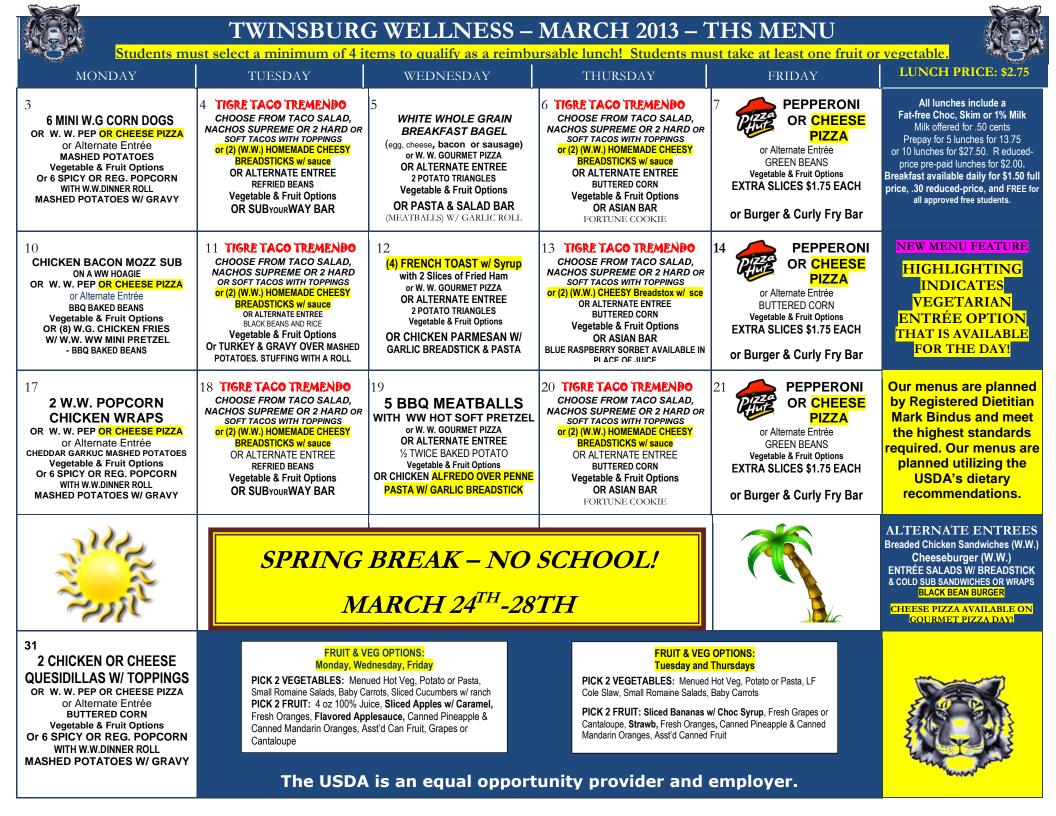

## TWINSBURG WELLNESS – APRIL 2014 – THS MENU

Students must select a minimum of 3 items to qualify as a reimbursable lunch! Students must take at least one fruit or vegetable.

| MONDAY                                                                                                                                                                                                                             | TUESDAY                                                                                                                                                                                                                                                                                            | WEDNESDAY                                                                                                                                                                                                                                                                            | THURSDAY                                                                                                                                                                                                                                                             | FRI                                                                                                                                                            | DAY                                                                                                            | LUNCH PRICE: \$2.75                                                                                                                                                                                                                                                                                                         |
|------------------------------------------------------------------------------------------------------------------------------------------------------------------------------------------------------------------------------------|----------------------------------------------------------------------------------------------------------------------------------------------------------------------------------------------------------------------------------------------------------------------------------------------------|--------------------------------------------------------------------------------------------------------------------------------------------------------------------------------------------------------------------------------------------------------------------------------------|----------------------------------------------------------------------------------------------------------------------------------------------------------------------------------------------------------------------------------------------------------------------|----------------------------------------------------------------------------------------------------------------------------------------------------------------|----------------------------------------------------------------------------------------------------------------|-----------------------------------------------------------------------------------------------------------------------------------------------------------------------------------------------------------------------------------------------------------------------------------------------------------------------------|
| Don't miss the 2014<br>TigerFit Fun Run<br>on Saturday, April<br>26 <sup>th</sup> at 10am<br><u>REGISTRATION</u><br>INFO                                                                                                           | 1 TIGRE TACO TREMENDO<br>CHOOSE FROM TACO SALAD,<br>NACHOS SUPREME OR 2 HARD OR<br>SOFT TACOS WITH TOPPINGS<br>or (2) (W.W.) HOMEMADE CHEESY<br>BREADSTICKS w/ sauce<br>OR ALTERNATE ENTREE<br>BLACK BEANS AND RICE<br>Vegetable & Fruit Options<br>OR TWINPOTLE BURRITO BAR                       | 2 (2) WAFFLES W/ CHOICE OF<br>TOPPING (Strawberries w/ whipped topping,<br>Cinnamon Sugar Apples, Syrup<br>with 2 Slices of Fried Ham<br>or W. W. GOURMET PIZZA<br>OR ALTERNATE ENTREE<br>2 POTATO TRIANGLES<br>Vegetable & Fruit Options<br>OR CHICKEN PARMESAN SANDWICH &<br>PASTA | 3 TIGRE TACO TREMENDO<br>CHOOSE FROM TACO SALAD,<br>NACHOS SUPREME OR 2 HARD OR<br>SOFT TACOS WITH TOPPINGS<br>or (2) (W.W.) HOMEMADE CHEESY<br>BREADSTICKS w/ sauce<br>OR ALTERNATE ENTREE<br>BUTTERED CORN<br>Vegetable & Fruit Options<br>OR ASIAN BAR            | or Altern<br>BUTTER<br>Vegetable &<br>EXTRA SLICE                                                                                                              | PEPPERONI<br>DR CHEESE<br>PIZZA<br>Mate Entrée<br>RED CORN<br>Fruit Options<br>ES \$1.75 EACH<br>Curly Fry Bar | All lunches include a<br>Fat-free Choc, Skim or 1% Milk<br>Milk offered for .50 cents<br>Prepay for 5 lunches for 13.75<br>or 10 lunches for \$27.50. R educed-<br>price pre-paid lunches for \$2.00.<br>Breakfast available daily for \$1.50<br>full price, .30 reduced-price, and<br>FREE for all approved free students. |
| 7<br>6 MINI W.G CORN DOGS<br>OR W. W. PEP <u>OR CHEESE PIZZA</u><br>or Alternate Entrée<br>MASHED POTATOES<br>Vegetable & Fruit Options<br>Or 6 SPICY OR REG. POPCORN<br>WITH W.W.DINNER ROLL<br>MASHED POTATOES W/ GRAVY          | 8 TIGRE TACO TREMENDO<br>CHOOSE FROM TACO SALAD,<br>NACHOS SUPREME OR 2 HARD OR<br>SOFT TACOS WITH TOPPINGS<br>Or (2) (W.W.) HOMEMADE CHEESY<br>BREADSTICKS w/ sauce<br>OR ALTERNATE ENTREE<br>REFRIED BEANS<br>Vegetable & Fruit Options<br>OR SUBYOURWAY BAR                                     | 9<br>WHITE WHOLE GRAIN<br>BREAKFAST BAGEL<br>(egg, cheese, bacon or sausage)<br>or W. W. GOURMET PIZZA<br>OR ALTERNATE ENTREE<br>2 POTATO TRIANGLES<br>Vegetable & Fruit Options<br>OR PASTA & SALAD BAR                                                                             | 10 TIGRE TACO TREMENDO<br>CHOOSE FROM TACO SALAD,<br>NACHOS SUPREME OR 2 HARD OR<br>SOFT TACOS WITH TOPPINGS<br>or (2) (W.W.) HOMEMADE CHEESY<br>BREADSTICKS w/ sauce<br>OR ALTERNATE ENTREE<br>BUTTERED CORN<br>Vegetable & Fruit Options<br>OR ASIAN BAR           | 11 PEPPERONI<br>OR CHEESE<br>PIZZA<br>or Alternate Entrée<br>GREEN BEANS<br>Vegetable & Fruit Options<br>EXTRA SLICES \$1.75 EACH<br>or Burger & Curly Fry Bar |                                                                                                                | ALTERNATE ENTREES<br>Breaded Chicken Sandwiches (W.W.<br>Cheeseburger (W.W.)<br>ENTRÉE SALADS W/ BREADSTICK<br>& COLD SUB SANDWICHES OR WRAPS<br>BLACK BEAN BURGER<br>CHEESE PIZZA AVAILABLE<br>ON GOURMET PIZZA DAY!                                                                                                       |
| 14<br>CHICKEN BACON MOZZ SUB<br>ON A WW HOAGIE<br>OR W. W. PEP OR CHEESE PIZZA<br>or Alternate Entrée<br>BBQ BAKED BEANS<br>Vegetable & Fruit Options<br>OR (8) W.G. CHICKEN FRIES<br>W/ W.W. WW MINI PRETZEL<br>- BBQ BAKED BEANS | 15 TIGRE TACO TREMENDO<br>CHOOSE FROM TACO SALAD,<br>NACHOS SUPREME OR 2 HARD<br>OR SOFT TACOS WITH TOPPINGS<br>or (2) (W.W.) HOMEMADE CHEESY<br>BREADSTICKS w/ sauce<br>OR ALTERNATE ENTREE<br>BLACK BEANS AND RICE<br>Vegetable & Fruit Options<br>Or TURKEY & GRAVY OVER<br>NOODLES WITH A ROLL | 16<br>(4) FRENCH TOAST W/ Syrup<br>with 2 Slices of Fried Ham<br>or W. W. GOURNET PIZZA<br>OR ALTERNATE ENTREE<br>2 POTATO TRIANGLES<br>Vegetable & Fruit Options<br>OR CHICKEN PARMESAN W/<br>GARLIC BREADSTICK & PASTA                                                             | <sup>17</sup><br>NO SCHOOL!                                                                                                                                                                                                                                          | 18<br>GOOD FRIDAY!<br>NO SCHOOL!                                                                                                                               |                                                                                                                | NEW MENU FEATURE<br>HIGHLIGHTING<br>INDICATES<br>VEGETARIAN<br>ENTRÉE OPTION<br>THAT IS AVAILABLE<br>FOR THE DAY!                                                                                                                                                                                                           |
| <sup>21</sup><br>NO SCHOOL!                                                                                                                                                                                                        | 22 TIGRE TACO TREMENDO<br>CHOOSE FROM TACO SALAD,<br>NACHOS SUPREME OR 2 HARD OR<br>SOFT TACOS WITH TOPPINGS<br>or (2) (W.W.) HOMEMADE CHEESY<br>BREADSTICKS W/ sauce<br>OR ALTERNATE ENTREE<br>REFRIED BEANS<br>Vegetable & Fruit Options<br>OR SUBYOURWAY BAR                                    | 23<br>WHITE WHOLE GRAIN<br>BREAKFAST BAGEL<br>(egg, cheese, bacon or sausage)<br>or W. W. GOURMET PIZZA<br>OR ALTERNATE ENTREE<br>2 POTATO TRIANGLES<br>Vegetable & Fruit Options<br>OR CHICKEN ALFREDO OVER PENNE<br>PASTA W/ GARLIC BREADSTICK                                     | 24 TIGRE TACO TREMENDO<br>CHOOSE FROM TACO SALAD,<br>NACHOS SUPREME OR 2 HARD OR<br>SOFT TACOS WITH TOPPINGS<br>or (2) (W.W.) HOMEMADE CHEESY<br>BREADSTICKS W/ sauce<br>OR ALTERNATE ENTREE<br>BUTTERED CORN<br>Vegetable & Fruit Options<br>OR ASIAN BAR           | or Altern<br>GREEN<br>Vegetable &<br>EXTRA SLICE                                                                                                               | PEPPERONI<br>DR CHEESE<br>PIZZA<br>hate Entrée<br>N BEANS<br>Fruit Options<br>ES \$1.75 EACH<br>Curly Fry Bar  | 26 TIGERFIT FUN RUN<br>2014 TigerFit Fun Run<br>E Click on Tiger for<br>registration info!                                                                                                                                                                                                                                  |
| 28<br>2 W.W. POPCORN<br>CHICKEN WRAPS<br>OR W. W. PEP OR CHEESE PIZZA<br>or Alternate Entrée<br>BBQ BAKED BEANS<br>Vegetable & Fruit Options<br>Or 6 SPICY OR REG. POPCORN<br>CHICKEN W/ W.W. WW MINI<br>PRETZEL - BBQ BAKED BEANS | 29 TIGRE TACO TREMENDO<br>CHOOSE FROM TACO SALAD,<br>NACHOS SUPREME OR 2 HARD OR<br>SOFT TACOS WITH TOPPINGS<br>or (2) (W.W.) HOMEMADE CHEESY<br>BREADSTICKS W/ sauce<br>OR ALTERNATE ENTREE<br>BLACK BEANS AND RICE<br>Vegetable & Fruit Options<br>OR TWINPOTLE BURRITO BAR                      | 30<br>(9) Mini Pancakes w/ Syrup<br>with 2 Slices of Fried Ham or W. W.<br>GOURMET PIZZA<br>OR ALTERNATE ENTREE<br>2 POTATO TRIANGLES<br>Vegetable & Fruit Options<br>OR CHICKEN PARMESAN<br>SANDWICH & PASTA                                                                        | FRUIT & VEG OPTIO<br>Monday, Wednesday, F<br>PICK 2 VEGETABLES: Menued Hot Ve<br>Small Romaine Salads, Baby Carrots, Slicee<br>PICK 2 FRUIT: 4 oz 100% Juice, Sliced<br>Fresh Oranges, Flavored Applesauce, (<br>Canned Mandarin Oranges, Asst'd Can F<br>Cantaloupe | riday<br>g, Potato or Pasta,<br>l Cucumbers w/ ranch<br>Apples w/ Caramel,<br>canned Pineapple &<br>ruit, Grapes or<br>PICK 2 FRUIT: Sliv                      |                                                                                                                | IT & VEG OPTIONS:<br>day and Thursdays<br>BLES: Menued Hot Veg, Potato or<br>w, Small Romaine Salads, Baby Carrots<br>liced Bananas w/ Choc Syrup, Fresh<br>rawb, Fresh Oranges, Canned Pineapple<br>ges. Asst'd Canned Fruit                                                                                               |